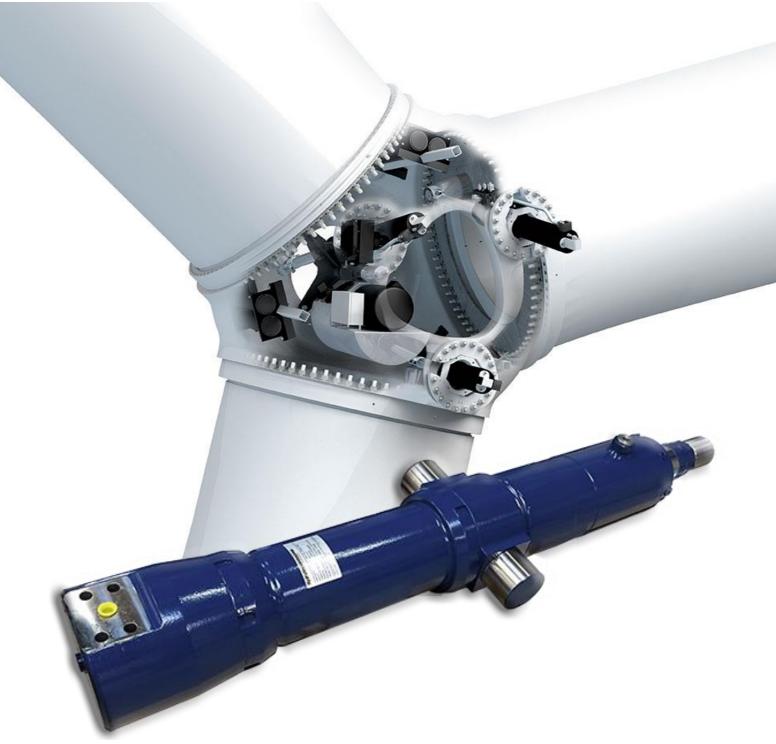

## **HydratechIndustries**

## **Data sheet**

# V80/V90 Pitch Cylinder

MK1 – MK7



From massive scale to critical detail

# **HydratechIndustries**

### **Technical data**

| Pressure                                                                                                                                                                                   |                          |                                                  |
|--------------------------------------------------------------------------------------------------------------------------------------------------------------------------------------------|--------------------------|--------------------------------------------------|
| Design pressure: