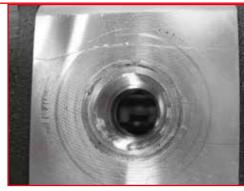

# **HydratechIndustries**

# Upgrade Kit Added Value



# Preventive Maintenance

# Upgrade Kit B5048 for 3.6 MW Yaw Brake Pump

Applies for the following item numbers: B3251

## **Purpose**

A new upgrade solution is now available for the yaw brake pump for 3.6 MW turbines.

When replacing the pump for the Yaw Brake on the 3.6 MW turbines, the design has been improved to minimize the stress on the housing of the pump, and as such the connectors have also been re-designed to support this feature.

This upgrade kit will ensure that the housing of the pump, including connectors, will be exposed to less stress, which again ensures, that the time of life of the pump is substantially extended. = MINIMIZE DOWNTIME



Cracked pump due to excessive stress

## Solution

The solution is been thoroughly tested.





#### **Facts**

The kit is currently installed in numerous turbines throughout Europe, and the new design supports the stability and functionality for long life time of the pump installation for the Yaw brake.

The manual with instructions for replacing the current pump with this upgraded solution can be retrieved by contacting our service team in Denmark. We are looking forward to support you.

# **HydratechIndustries**

# Your

# Regular

# Maintenance

Supplier of

- More than 30 years experience
- Competitive prices
- Technical support
- Spare parts & repair
- Online access to documentation

- Pitch Cylinders
- Filters
- Burst Discs
- Valves
- Accumulators
- Pumps
- Motors
- Upgrade Kits
-