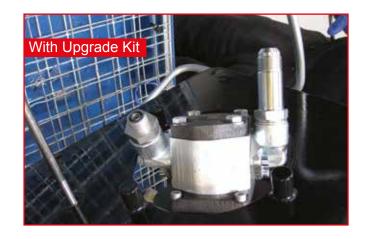

## **Purpose**

A new upgrade solution is now available for the yaw brake pump for 3.6 MW turbines.

When replacing the pump for the Yaw Brake on the 3.6 MW turbines, the design has been improved to minimize the stress on the housing of the pump, and as such the connectors have also been re-designed to support this feature.

This upgrade kit will ensure that the housing of the pump, including connectors, will be exposed to less stress, which again ensures, that the time of life of the pump is substantially extended. = MINIMIZE DOWNTIME