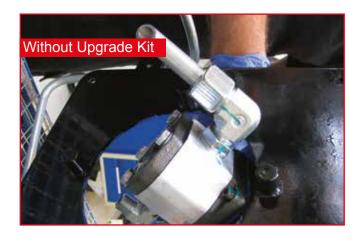

## **Purpose**

A new upgrade solution is now available for the yaw brake pump for 3.6 MW turbines.

When replacing the pump for the Yaw Brake on the 3.6 MW turbines, the design has been improved to minimize the stress on the housing of the pump, and as such the connectors have also been re-designed to support this feature.

This upgrade kit will ensure that the housing of the pump, including connectors, will be exposed to less stress, which again ensures, that the time of life of the pump is substantially extended. = MINIMIZE DOWNTIME