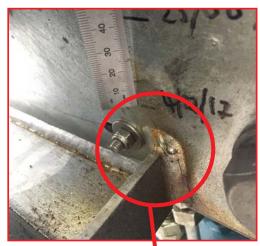

### **Purpose**

Some of our customers have experienced cracks in the original tray for the HS-Brake.

A cracked tray can result in excessive vibration and movement and the complete Power Pack could fall down.

Drip tray brackets mounted

Crack in original support bracket