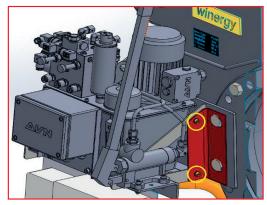

#### Solution

The Drip Tray Upgrade fixates the HS-Brake Power Pack to minimize vibration and movement. The new bracket is easy to install and has been surface treated for a longer lifetime.

- Minimize risk of damaging HS-brake Power Pack
- Reduced vibration
- Reduced stress on HS-Brake Power Pack
- Longer lifetime
- Implementing = reduced maintenance costs.

Drip tray brackets mounted

Crack in original support bracket