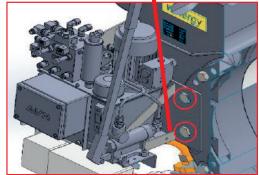

#### Solution

The Drip Tray Upgrade fixates the HS-Brake Power Pack to minimize vibration and movement. The new bracket is easy to install and has been surface treated for a longer lifetime.

- Minimize risk of damaging HS-brake Power Pack
- Reduced vibration
- Reduced stress on HS-Brake Power Pack
- Longer lifetime
- Implementing = reduced maintenance costs.

Drip tray brackets mounted

Crack in original support bracket