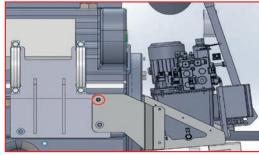

## Drip Tray Upgrade Kit - Part no. B6123

For your Siemens 3.6 MW Turbines with B4473 **HS-Brake Power Pack produced from Q2 2012** 

Drip tray brackets mounted

Crack in original support bracket