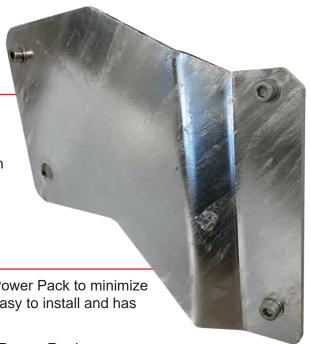

#### Solution

The Drip Tray Upgrade fixates the HS-Brake Power Pack to minimize vibration and movement. The new bracket is easy to install and has been surface treated for a longer lifetime.

- Minimize risk of damaging HS-brake Power Pack
- Reduced vibration
- Reduced stress on HS-Brake Power Pack
- Longer lifetime
- Implementing = reduced maintenance costs.

Drip tray brackets mounted

Crack in original support bracket