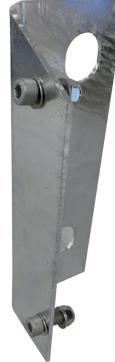

#### Solution

The Drip Tray Upgrade fixates the HS-Brake Power Pack to minimize vibration and movement. The new bracket is easy to install and has been surface treated for a longer lifetime.

- Minimize risk of damaging HS-brake Power Pack
- Reduced vibration
- Reduced stress on HS-Brake Power Pack
- Longer lifetime
- Implementing = reduced maintenance costs.

Drip tray brackets mounted

Crack in original support bracket